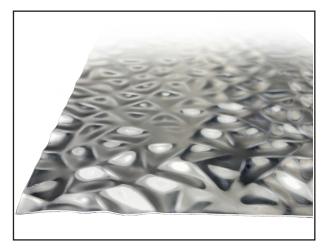

## **WAVETEC 3D** Crystal Small

Through ground breaking production techniques free form shapes and designs are formed using high quality metals.

Measurements and data are approximate. Confirm with a sample  $\,$ 

| Material           | Stainless Steel, Steel, Aluminum, Bronze, Copper, Brass           |
|--------------------|-------------------------------------------------------------------|
| Thickness          | 0.8 mm, 1.5 mm, 1 mm                                              |
| Standard Width     | 1000 mm                                                           |
| Maximum Width      | 3000 mm                                                           |
| Depth              | 10 mm                                                             |
| Perforation Option | Yes                                                               |
| Weight (kg/m2*)    | 6.34, 4.12, 7.85                                                  |
| Surface:           | <ul><li>Polished</li><li>Anodised</li><li>Powder Coated</li></ul> |
| Maintenance:       | Cleaning with air jet or a damp cloth, not detergents             |